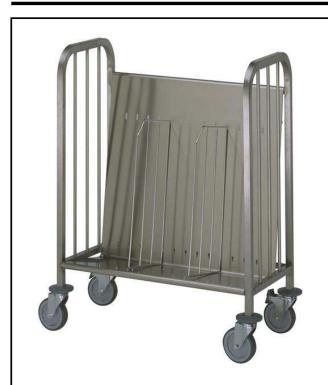

Service Trolleys 1 Side Trolley for 150 plates height 935 mm

361288 (PTR150H)

1-side Trolley for 150 Plates h=935

#### Item No.

Constructed in 304 AISI stainless steel. Framework in square 25x25mm tubing, completely welded. Seamless base and back shelves with upturned edges. Shelves are welded to the framework. Base shelf is inclined. Plate dividers (n. 2), in chromium plated galvanized steel wire, can be placed in different positions. The handles are an extension of the load-bearing frame. N. 4 swivelling castors, two with brakes, mm125 in diameter, fitted with plastic bumpers.

### **Main Features**

- Framework in 25 mm tubing, completely welded.
- Two plate dividers in chromium plated galvanized steel wire, that can be placed in different positions.
- Seamless inclined base and back shelves with upturn edges welded to the framework.
- Accomodates 150 stacked plates, maximum 245 mm in diameter.
- 4 pivoting Ø 125 mm wheels, 2 of which with brakes, fitted with plastic bumpers

# Service Trolleys 1 Side Trolley for 150 plates - height 935 mm

| External dimensions, Width:  |             |
|------------------------------|-------------|
| 361288 (PTR150H)             | 880 mm      |
| External dimensions, Depth:  | 470 mm      |
| External dimensions, Height: | 935 mm      |
| Wheel material:              | Zinc plated |
| Wheel diameter:              | Ø 125       |
| Net weight:                  | 16 kg       |